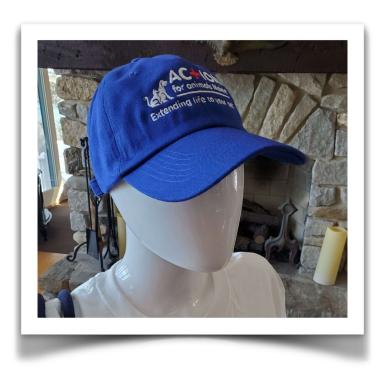

**Ball Cap:** suggested donation \$15.00 100% cotton with a brass clamp closure. These hats are adjustable and comfortable. Perfect for a day on the golf course, or a ride in the boat.