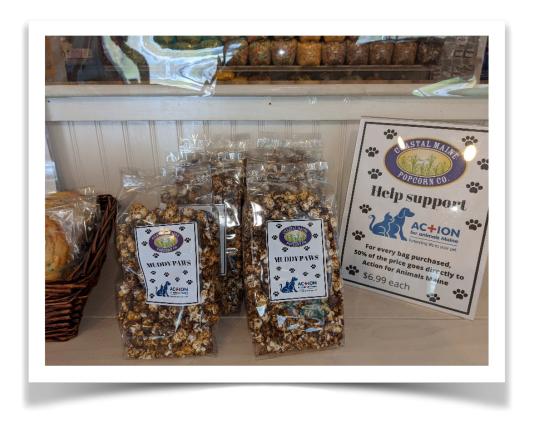

### **PRODUCT CATALOGUE 2021**

We are so pleased to have the longstanding sponsorship of the Coastal Maine Popcorn Company. Last spring, Julie offered to create a flavor just for Action for Animals Maine, and she calls it "Muddy Paws"! A portion of each bag sold is donated back to AFAM. We suggest you try it! This is an irresistible combination of chocolate, caramel and sea salt. Please visit Coastal Maine Popcorn Company at 15 Townsend Avenue, Boothbay Harbor, Maine.