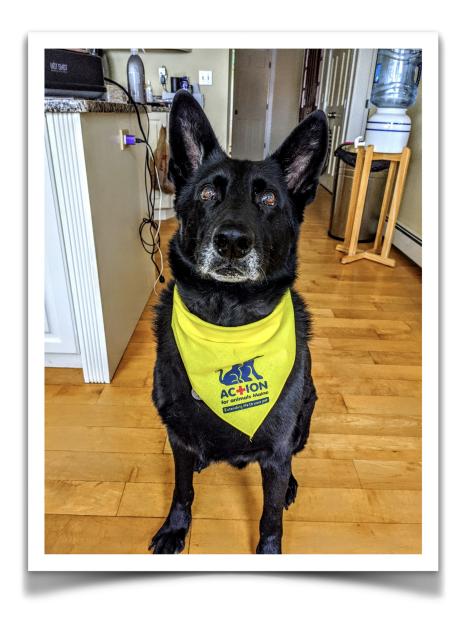

## **PRODUCT CATALOGUE 2021**

Bandanas: suggested donation \$10.00

Breathable and sharp! These bandanas add just the pop of color you or your pup needs. Available in yellow and red. Made locally by Boothbay Harbor Apparel.