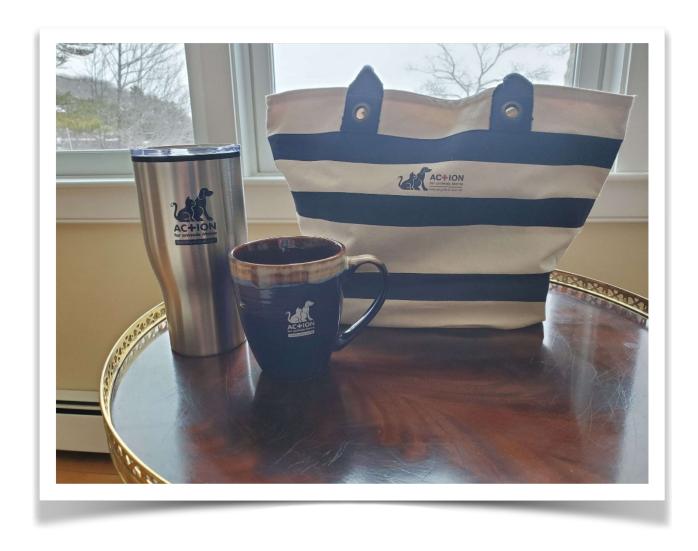

### Our Harbor Tote Bag: suggested donation \$25.00

This roomy tote is perfect for packing for a boat ride this summer, and for shopping in all seasons! For an extra special Valentine's gift, fill the tote bag with items your loved one will love!

## **Action for Animals Maine Mug:** suggested donation \$12.00

This heavy duty pottery mug will keep your coffee or tea hot even on the coldest winter days. Settle down in a sunny spot like a cat and enjoy a mug of your favorite morning beverage! What a great Valentine's day gift this will make! Add some specialty tea bags for a real treat!

### Action for Animals Maine Travel Mug: suggested donation \$20.00

This travel mug is ready for action! Keeps your drink hot or cold for hours, easy to take with you in the car and your co-pilot pet won't be able to spill the contents!