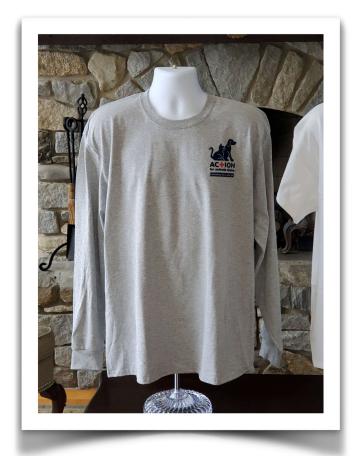

## PRODUCT CATALOGUE 2021

Long Sleeve Shirts: suggested donation \$20.00 These long sleeve shirts are soft and cozy. They are made of a cotton blend, and made locally by Boothbay Harbor Apparel. Ranging in sizes from Medium through 3XL.