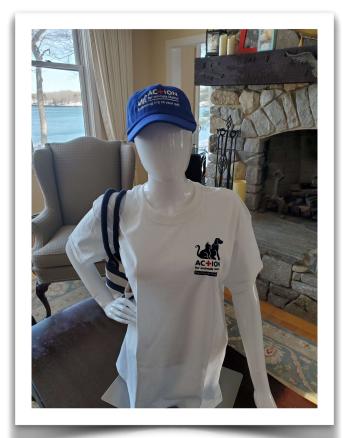

**T-Shirts**: suggested donation \$20.00 We also have short sleeve t shirts available in white sizes Medium – XL.

**Ball Cap:** suggested donation \$15.00 100% cotton with a brass clamp closure. These hats are adjustable and comfortable. Perfect for a day on the golf course, or a ride in the boat.