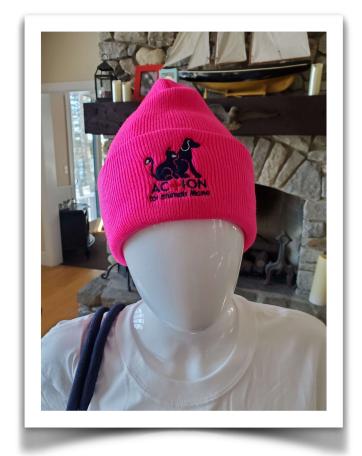

## **PRODUCT CATALOGUE 2021**

Winter Hat: suggested donation \$20.00 These warm, durable, stretch-knit hats are made for winters in Maine! Colors include neon pink, neon yellow, & oxford gray, all with the AFAM logo. Made locally by Boothbay Harbor Apparel.